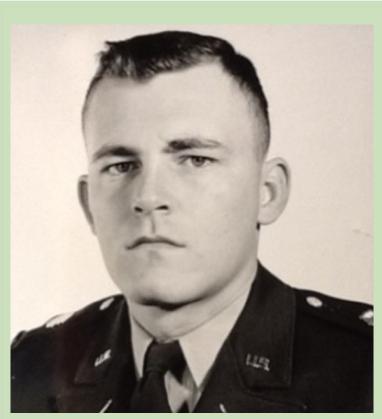

Robert (Bob) Owen Sigmund, born March 31st 1935 to Esther J Clark and Owen V Sigmund in Laredo Texas. As a youngster growing up in Laredo Texas, Bob participated in Cub Scouts, played a tin soldier in a Christmas play, built and rebuilt toys to play with, listened to the radio as his favorite past-time, cutting grass for neighbors for spending money and spent his summers working on a family friend's ranch and was an honor roll student throughout his schooling. In 1947 Bob raised the grand champion steer in the local FFA livestock show. Harry Sames Sr. from Sames Motor Co. in Laredo bought the steer. Bob entered college, NM A & M, now known as NM State University in Las Cruces NM, in 1951 at the age of 16 where he was a member of the Lamba Chi Alpha, studied Animal Husbandry, member of the Army Reserves-ROTC, worked in the livestock barns and met his wife, Sheila Jo Callahan.

#### **AUGUST 2024**

In 1955, Bob graduated college, got married and entered the army all at the age of 20! June 8, 1955 Bob married Sheila Jo Callahan of Albuquerque NM. Quickly thereafter reporting to active duty in Monterey California. After completing Active Duty in 1958, Bob and Sheila were expecting their first child, Laurie Jo. The couple decided to return to NM where Bob selflessly let go of his Veterinary Medicine dream to go to work for the Farmers Home Administration in Tucumcari NM to support his new family. Two additional daughters arrived while living in Tucumcari, Linda Ann and Lorna Kay. In 1967 the family moved to Albuquerque NM, where Bob began his career with ASCS, (US Agricultural Stabilization and Conservation.) In 1981, Bob took charge of the agency where he ultimately retired. Bob then went to work for the State of NM in the State Highway Dept. and the State Personnel Office, where he also retired. Bob worked for the NM National Guard and Army Reserves rising to the rank of Colonel. He was awarded The Legion of Merit for exceptionally meritorious conduct in performance of outstanding services. He also received Army Commendation Medal Armed Forces Reserve Medal (3 awards), Army Reserve Components Achievement Medal (2 awards). In 1993, Bob lost Sheila to cancer. Through a friend, he was introduced to Sue Blackmon-Giles, whom he married in March of 1995. And gained two more family members, Sue's daughter Carol, and son Marc. In 2006, Bob and Sue moved to Waco TX, joined the Woodway United Methodist Church, participated and taught Alumni classes at Baylor University and enjoyed retirement. Bob lost Sue to cancer in 2008. In 2018, Bob moved to Katy TX to be closer to his daughter Lorna and son-in-law Doug.